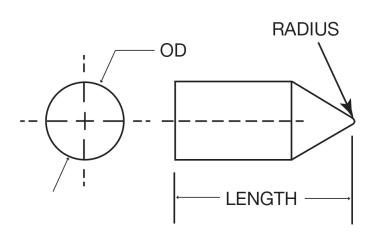

## **Specifications**

| Model            | SP-82           |
|------------------|-----------------|
| Outside Diameter | .026/.027"      |
| Length           | .070/.080"      |
| Radius           | .002/.003"      |
| Туре             | sapphire stylus |

### Description

A sapphire stylus is a small pin-point component where the end radius is controlled to as small as .001". Sapphire's hardness and ability to accept a good polish provide for a very hard and smooth tip which provide and excellent point of contact, perfect for a stylus.